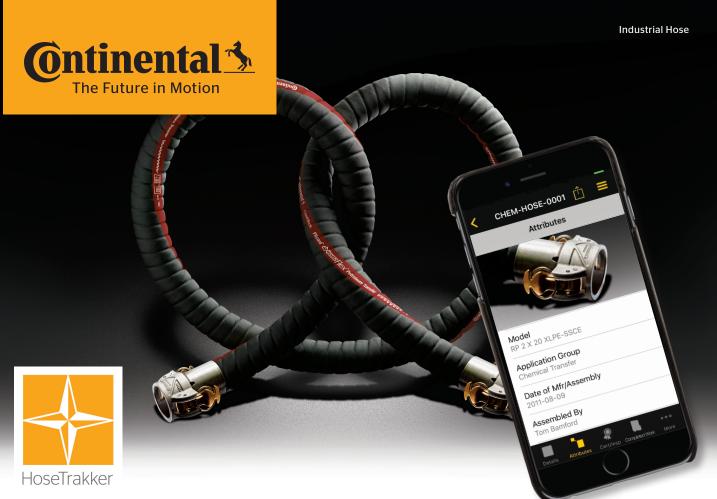

# HoseTrakker 2.0 improves hose management.

ContiTech STAR distributors provide hose profiles, schedules and test certificates to customers via smartphone apps and a secure web portal.

# **HOSE TRACKING MADE EASY**

**HOSETRAKKER** improves safety while reducing the total cost of hose ownership. Digital technologies drive efficiencies during data entry, document management, scheduling and hose ordering.

### **REFERENCE**

Hose profiles, schedules, pics, certificates and more.