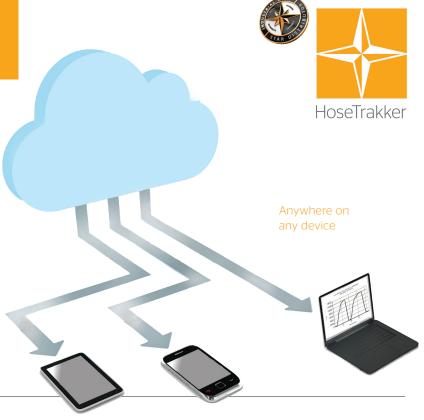

# HoseTrakker 2.0 improves hose management.

ContiTech STAR distributors provide hose profiles, schedules and test certificates to customers via smartphone apps and a secure web portal.

# **HOSE TRACKING MADE EASY**

**HOSETRAKKER** improves safety while reducing the total cost of hose ownership. Digital technologies drive efficiencies during data entry, document management, scheduling and hose ordering.