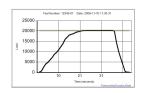

## PRESSURE TEST

Create test certificate and perform digital tests in one step.